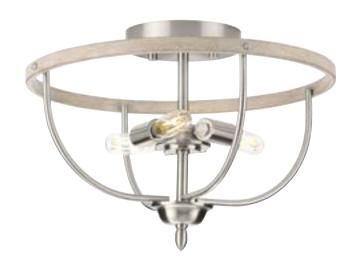

## P350211-009 Vinings

Vinings Collection 3-Light Brushed Nickel Coastal Foyer Pendant Light

Category: Close-to-Ceiling Finish: Brushed Nickel (Plated) Construction: Steel Construction

Length: 14 in Extends: 9-3/4 in Height: 9-3/4 in

|                                                                                    |                           | Height: 9-3/4 in             |                            |
|------------------------------------------------------------------------------------|---------------------------|------------------------------|----------------------------|
| MOUNTING                                                                           | ELECTRICAL                | LAMPING                      | ADDITIONAL INFORMATION     |
| Ceiling mounted                                                                    | 6 inches of wire supplied | Quantity:<br>three 60 W max. | cETLus Dry Location Listed |
| Mounting plate for outlet box included                                             | 120 V                     | E12 base Porcelain Socket    | 1-year Limited Warranty    |
| Canopy covers a standard 4" recessed outlet box: 5.12" W., 0.812" ht., 5.12" depth |                           |                              |                            |